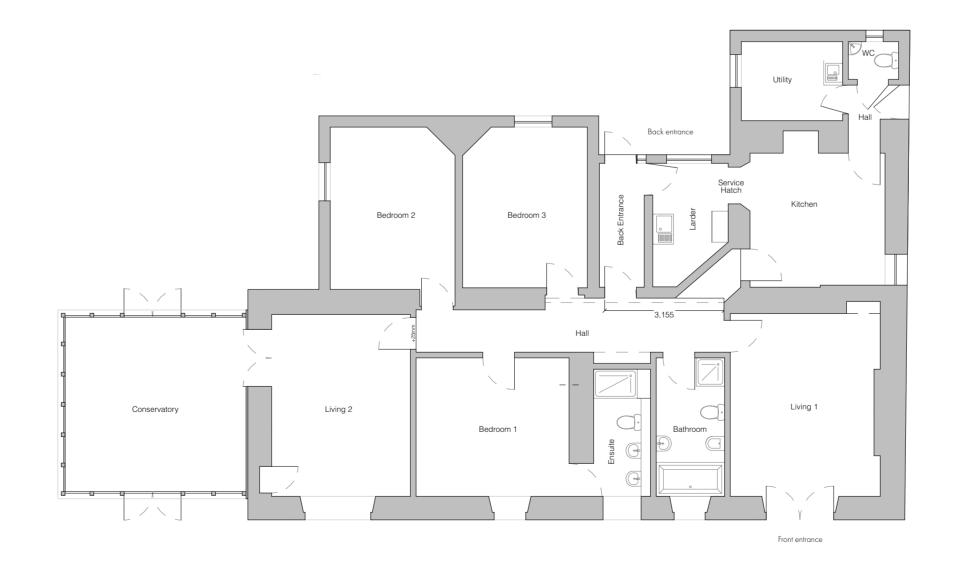

Meadow

2 Ground Floor Plan Existing 1:100 Copyright © WT Architecture Ltd.

To be read in conjunction with all other associated drawings, specifications and schedules. Do not scale from this drawing, use figured dimensions only. All dimensions to be checked by Contractor on site. Immediately report any discrepancies, errors or omissions to the Architect/CA. If in doubt ASK.